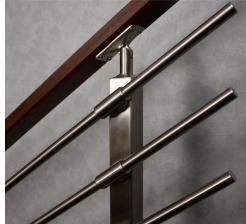

## CASCADIA RAILING SYSTEM

AGS Stainless is proud to introduce an innovative new railing concept that eliminates the need for custom design work. Cascadia Railing System beautifully combines the high standards of quality that AGS is known for with the convenience of off-the-shelf inventory. Adjustable tops and infill knuckles allow for sloped or stair installation. Posts are available in 36" or 42".

- ICC-ES certified for 36" or 42" residential applications (ESR 4148)
- Universal posts are designed for level (surface) or stair application
- · Ships within 48 hours
- Post layout flexibility, visit AGSstainless.com/c-inst to see installation instructions and for more information
- · Customize your railing with your own top rail (top rail not included)
- · Works on slopes or stairs