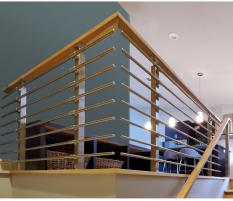

## CASCADIA RAILING SYSTEM

AGS Stainless is proud to introduce an innovative new railing concept that eliminates the need for custom design work. Cascadia Railing System beautifully combines the high standards of quality that AGS is known for with the convenience of off-the-shelf inventory. Adjustable tops and infill knuckles allow for sloped or stair installation. Posts are available in 36" or 42".