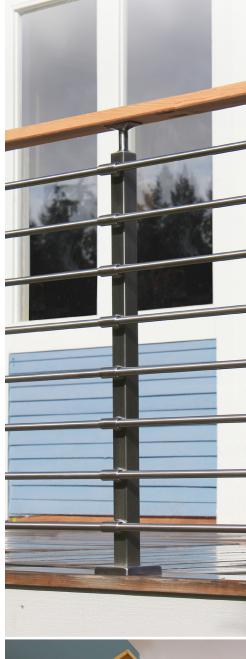

## CASCADIA RAILING SYSTEM

AGS Stainless is proud to introduce an innovative new railing concept that eliminates the need for custom design work. Cascadia Railing System beautifully combines the high standards of quality that AGS is known for with the convenience of off-the-shelf inventory. Adjustable tops and infill knuckles allow for sloped or stair installation. Posts are available in 36" or 42".