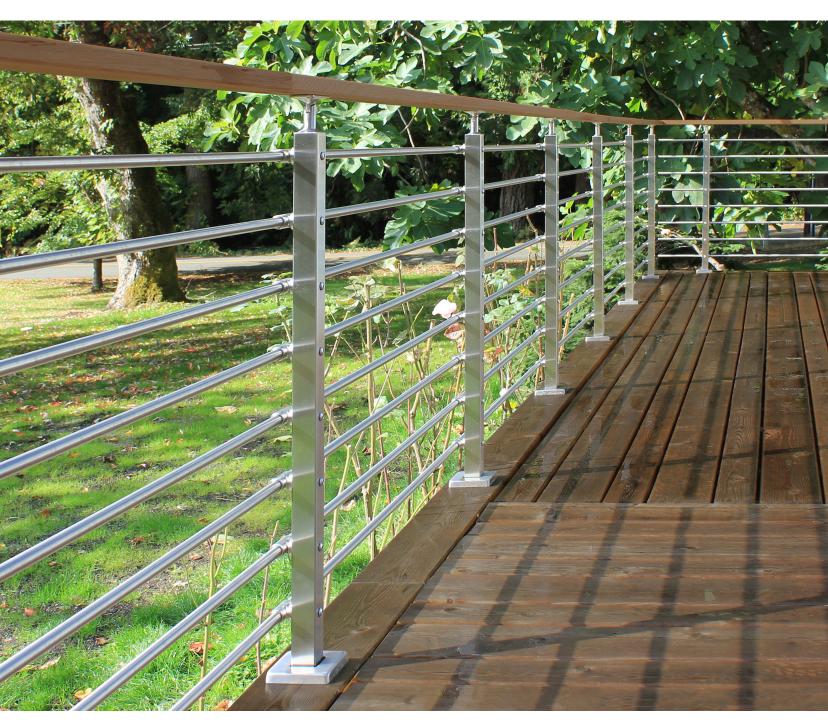

## CASCADIA RAILING SYSTEM

AGS Stainless is proud to introduce an innovative new railing concept that eliminates the need for custom design work. Cascadia Railing System beautifully combines the high standards of quality that AGS is known for with the convenience of off-the-shelf inventory. Adjustable tops and infill knuckles allow for sloped or stair installation. Posts are available in 36" or 42".

- ICC-ES certified for 36" or 42" residential applications (ESR 4148)
- Universal posts are designed for level (surface) or stair application
- · Ships within 48 hours
- Post layout flexibility, visit AGSstainless.com/c-inst to see installation instructions and for more information
- · Customize your railing with your own top rail (top rail not included)
- · Works on slopes or stairs