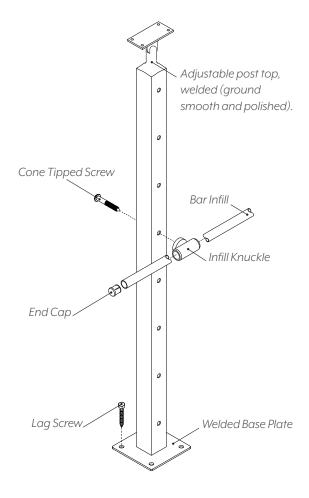

## CASCADIA RAILING SYSTEM

AGS Stainless is proud to introduce an innovative new railing concept that eliminates the need for custom design work. Cascadia Railing System beautifully combines the high standards of quality that AGS is known for with the convenience of off-the-shelf inventory. Adjustable tops and infill knuckles allow for sloped or stair installation. Posts are available in 36" or 42".

- ICC-ES certified for 36" or 42" residential applications (ESR 4148)
- Universal posts are designed for level (surface) or stair application
- · Ships within 48 hours
- Post layout flexibility, visit AGSstainless.com/c-inst to see installation instructions and for more information
- · Customize your railing with your own top rail (top rail not included)
- · Works on slopes or stairs