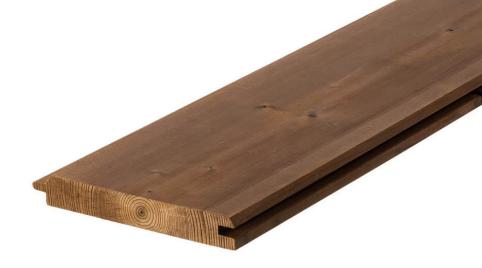

## Luna TGV 1x6

- Sustainable Thermowood product from Finland •
- **Dimensionally stable** •
- Suitable for all climates ٠
- Low Maintenance Does not require surface treatments when installed according to the instructions •
- Resin free also in high temperatures •
- Gains a beautiful silver color outside when left untreated •
- Easy to assemble a tongue and grooved panel •
- Maintaining original brown tone requires UV protected and pigmented surface treatment •

Finnish Lunawood Thermowood is a beautiful wood material produced using natural methods, heat and steam. Thermowood is dimensionally stable, resistant to decay and non toxic. It can be used for interior and exterior applications. Lunawood is an eco-friendly natural product, which is easy to machine and install.