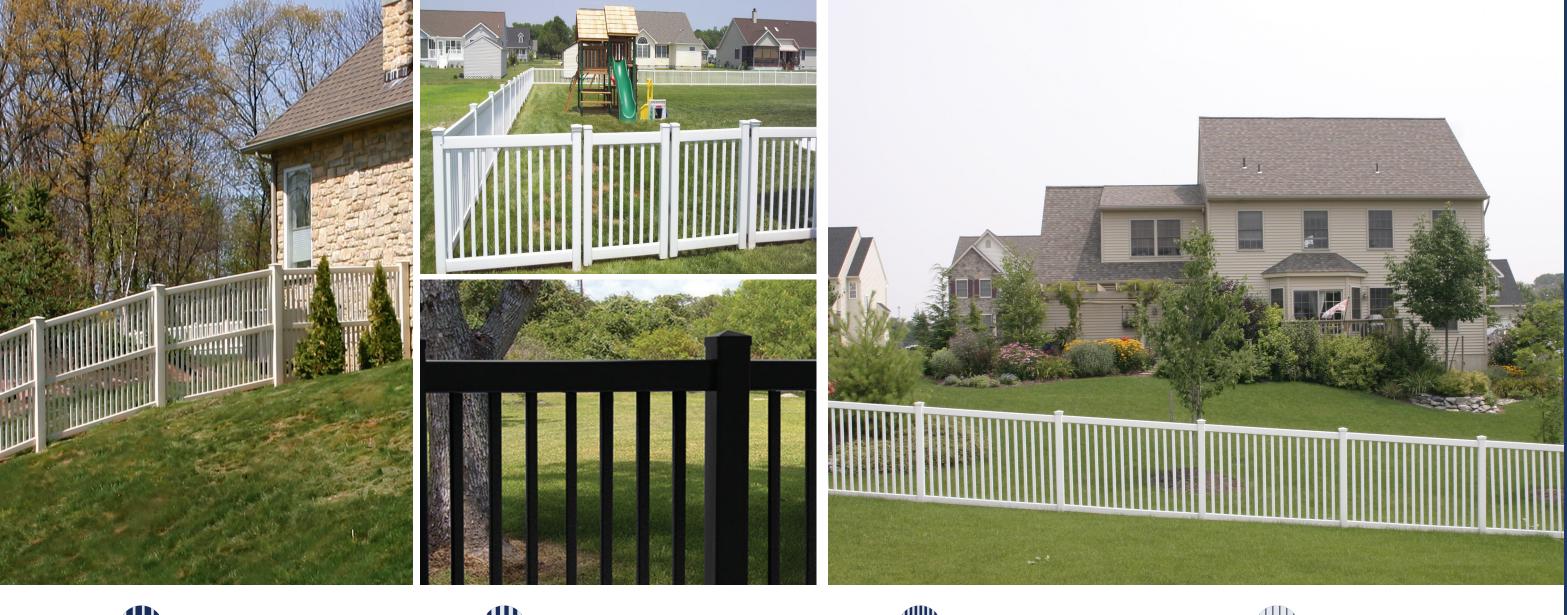

## **INCREASE YOUR SECURITY**

A yard fence marks your property line and keeps children and pets safely contained. Choose from a variety of options, from open pickets to almost closed, to create the ideal

See pages 10-11 for style and color availability.

9

Available Sizes: 48" •

RAMADA

Available Sizes: 36" ● 48" ● 60" ● 72" ●

#### Imperial Sizes: 36" ● 48" ● 60" ● 72" ●

YARD FENCE

styles

60" ●· 72" ●·