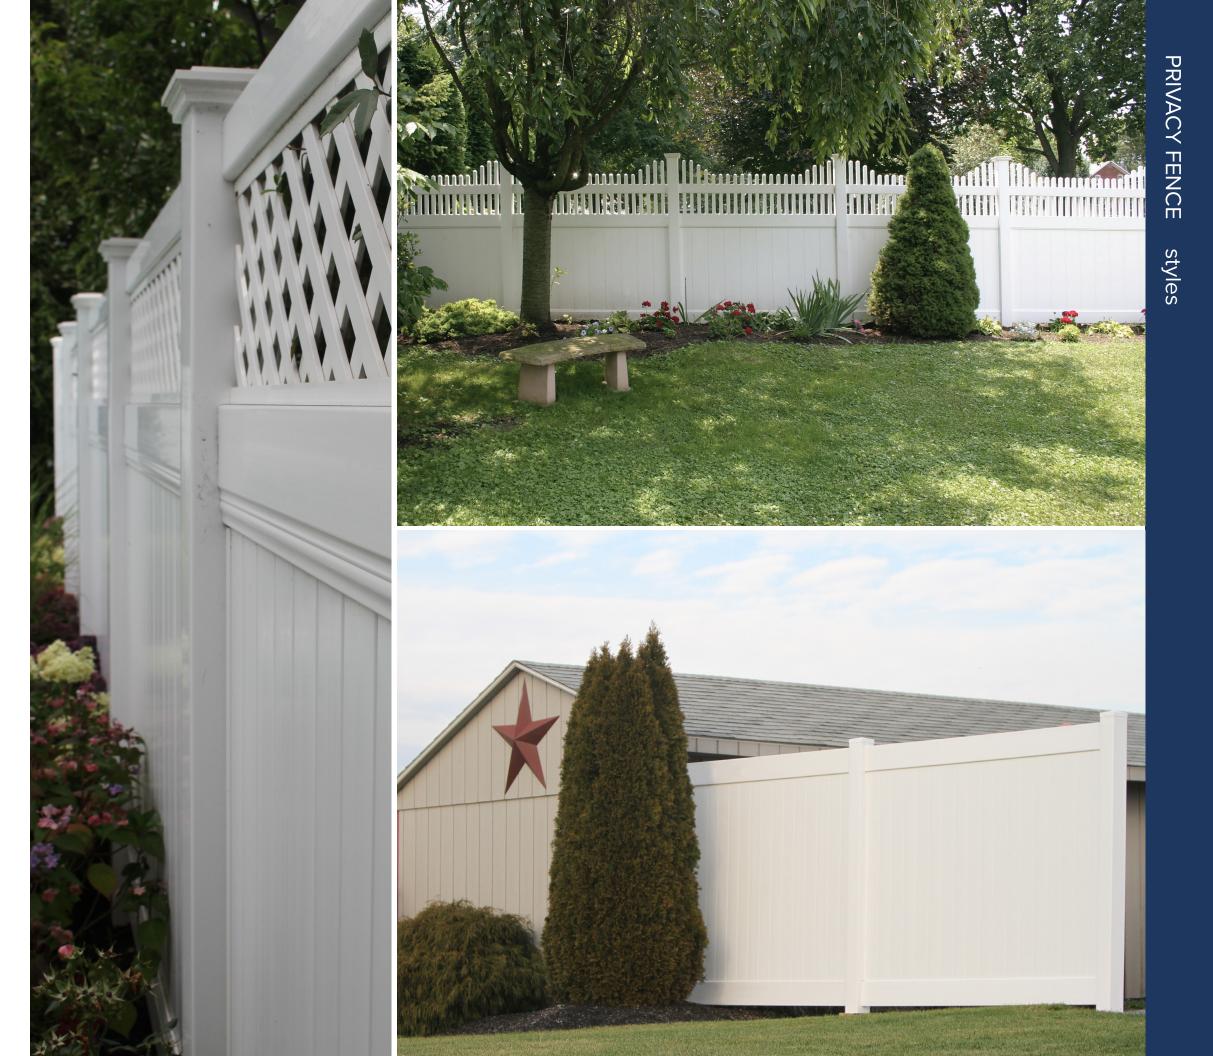

### PRIVACY FENCE CREATE A RETREAT

Superior's privacy fence is the perfect choice for those who want to create a safe, quiet retreat in their own backyards. Make your backyard a place to truly get away!

See page 14 for style and color availability.

56.5" 70" 72" •

14

| Î | n. |
|---|----|
|   | 1  |
|   | 1  |
|   |    |

Available Sizes: 1.5" x 5.5" or 2" x 6" rails 8' or 16' lengths

|  |  | E |
|--|--|---|