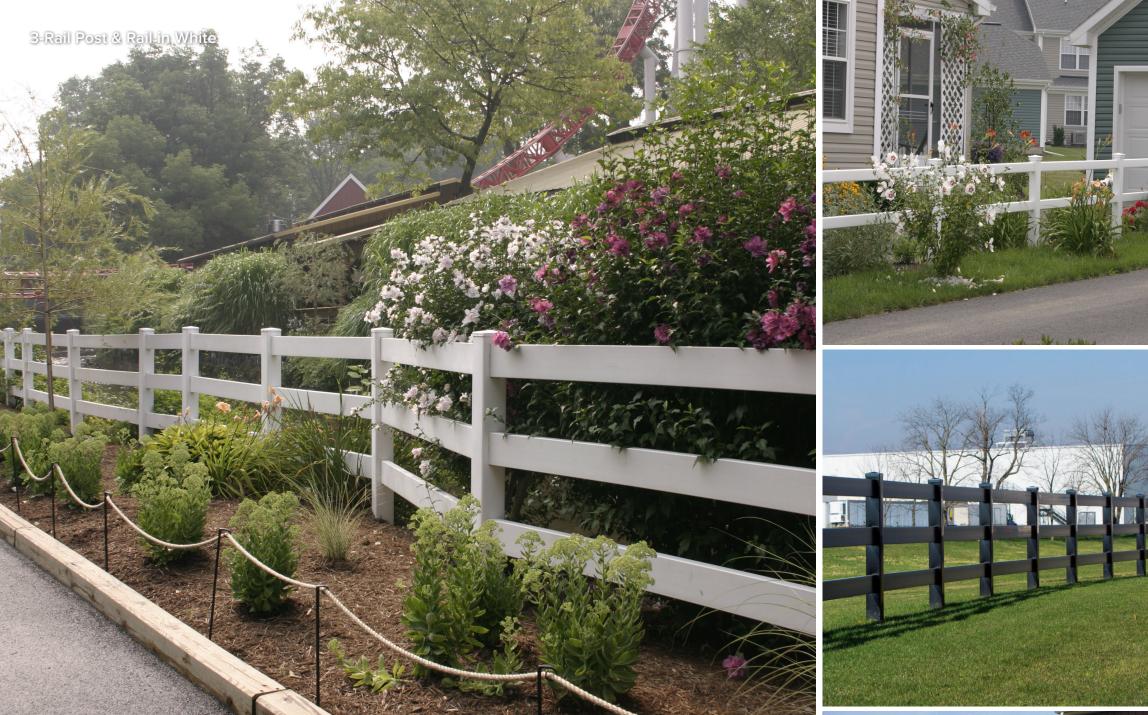

### POST & RAIL FENCE EMBRACE THE COUNTRY

Rustic post and rail fence gives your property the look and feel of a ranch or farm. Superior's post and rail fence is built to hold up to the elements and free your time for other pursuits.

See page 16 for style and color availability.