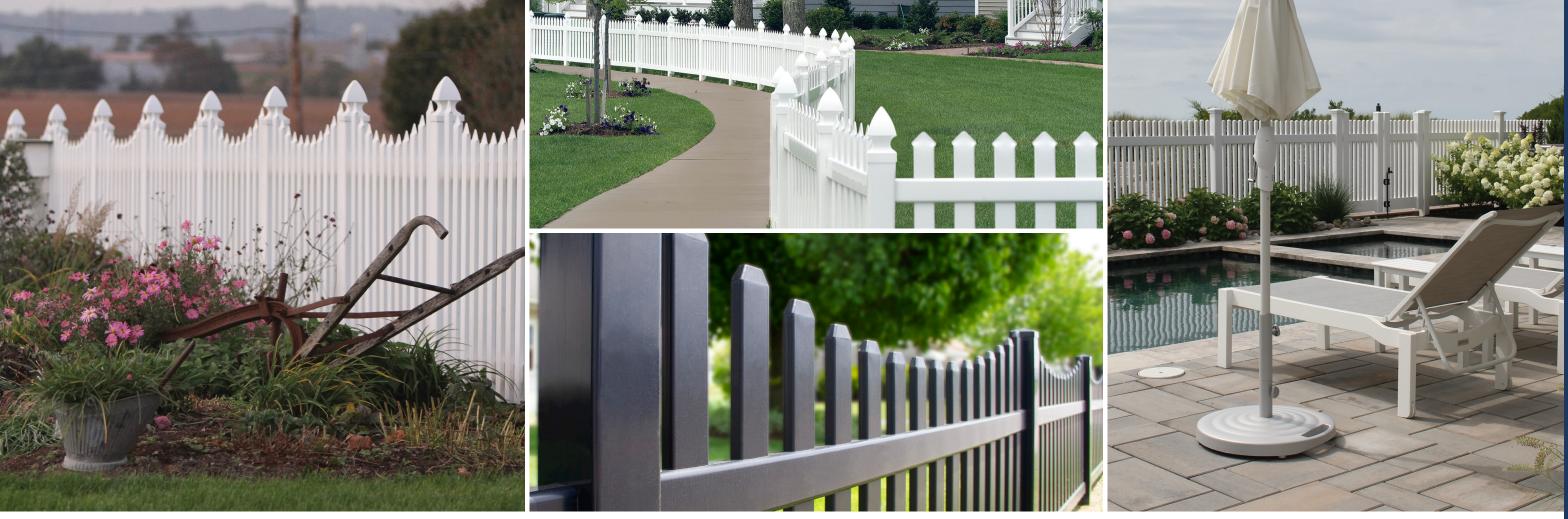

### PICKET FENCE ADD SOME CHARM

Picket fences are a classic way to add charm to your yard. Choose one of our neighborfriendly options with through-pickets (so the fence looks the same on both sides) or a traditionally mounted picket.

## **INCREASE YOUR SECURITY**

A yard fence marks your property line and keeps children and pets safely contained. Choose from a variety of options, from open pickets to almost closed, to create the ideal

### PRIVACY FENCE CREATE A RETREAT

Superior's privacy fence is the perfect choice for those who want to create a safe, quiet retreat in their own backyards. Make your backyard a place to truly get away!