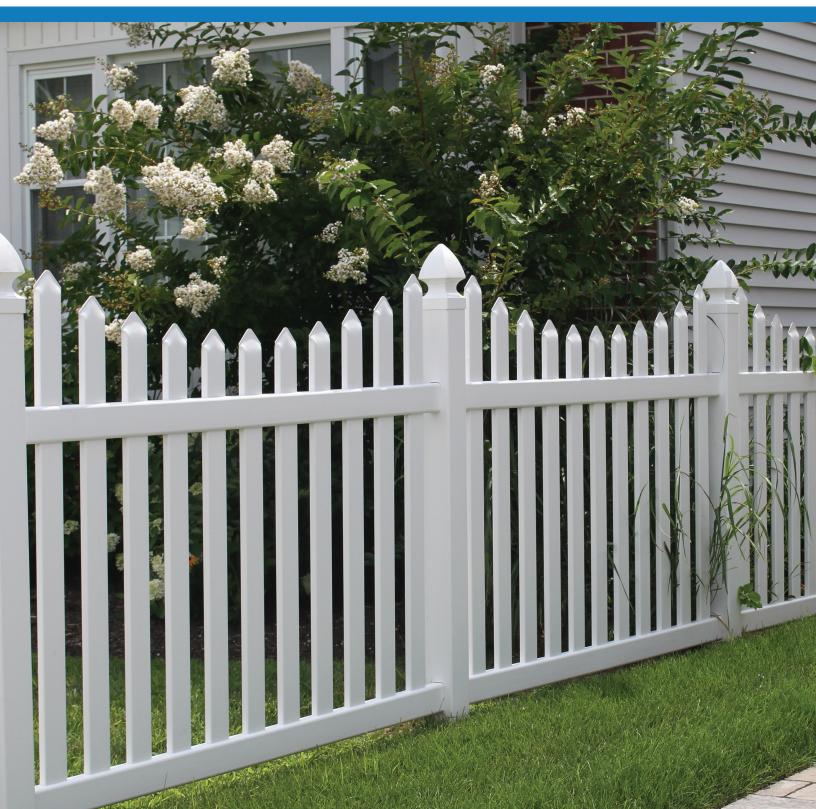

### PICKET FENCE ADD SOME CHARM

Picket fences are a classic way to add charm to your yard. Choose one of our neighborfriendly options with through-pickets (so the fence looks the same on both sides) or a traditionally mounted picket.

See pages 6-7 for style and color availability.