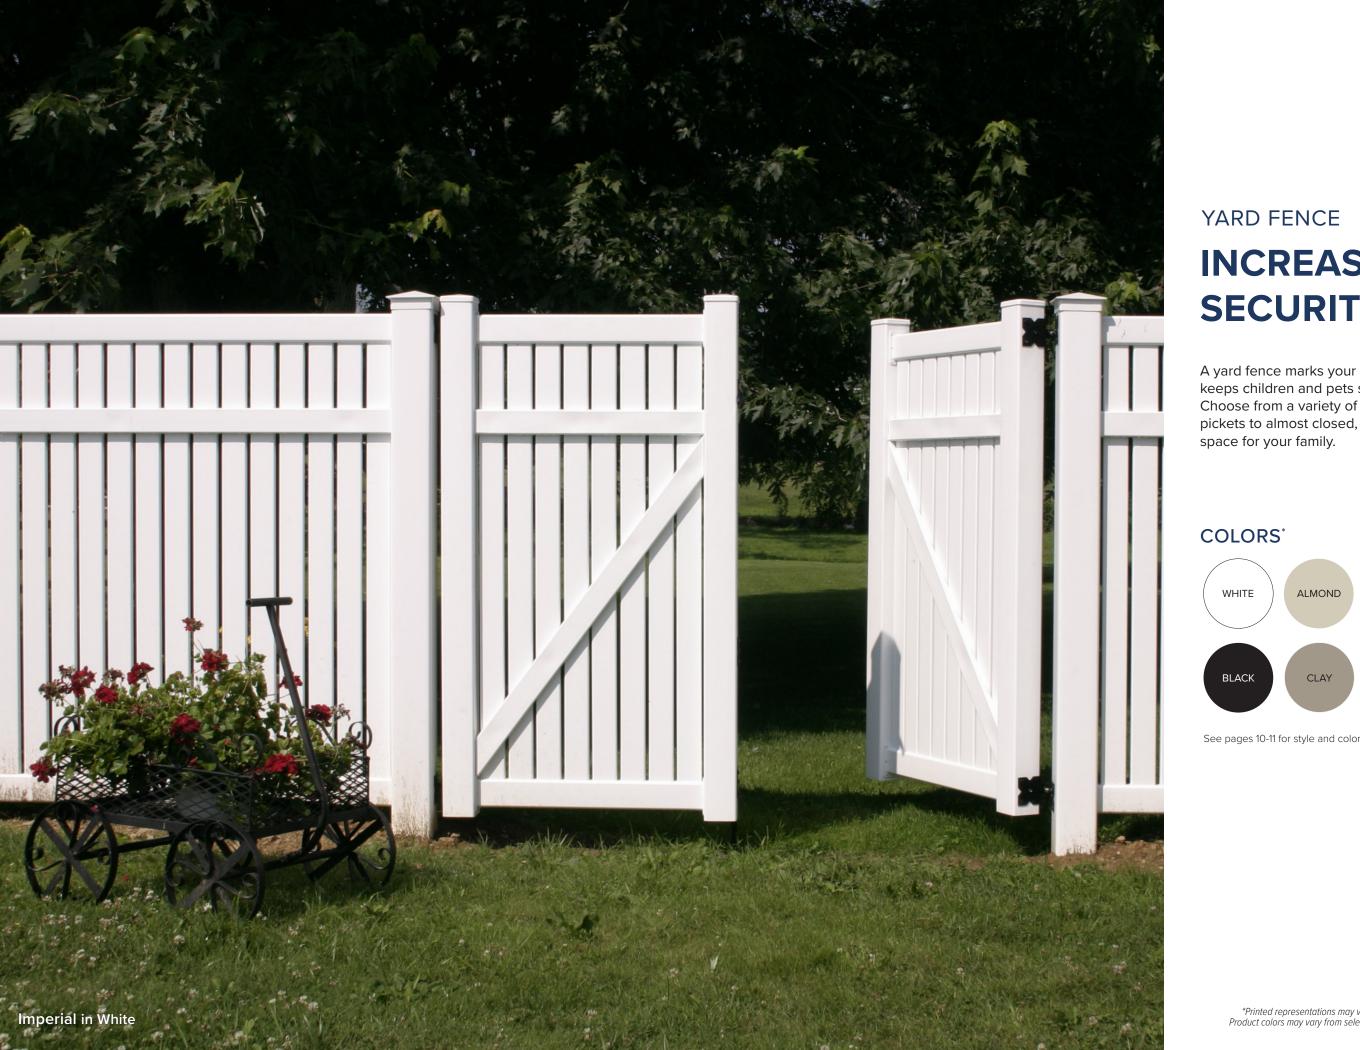

## **INCREASE YOUR SECURITY**

A yard fence marks your property line and keeps children and pets safely contained. Choose from a variety of options, from open pickets to almost closed, to create the ideal

See pages 10-11 for style and color availability.

9

Available Sizes: 48" •

RAMADA

Available Sizes: 36" ● 48" ● 60" ● 72" ●

#### Imperial Sizes: 36" ● 48" ● 60" ● 72" ●

YARD FENCE

styles

60" ●· 72" ●·