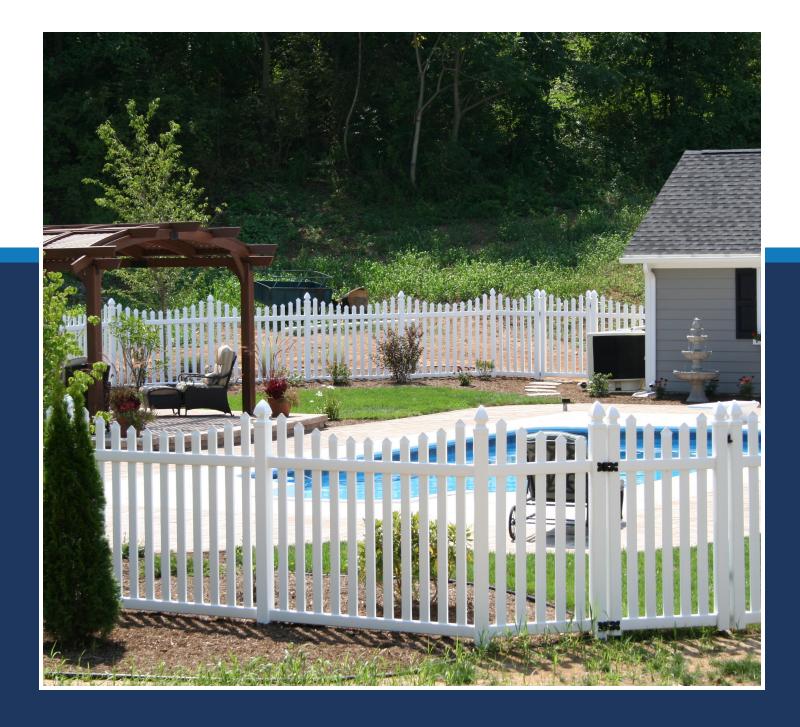

### PICKET FENCE ADD SOME CHARM

Picket fences are a classic way to add charm to your yard. Choose one of our neighborfriendly options with through-pickets (so the fence looks the same on both sides) or a traditionally mounted picket.