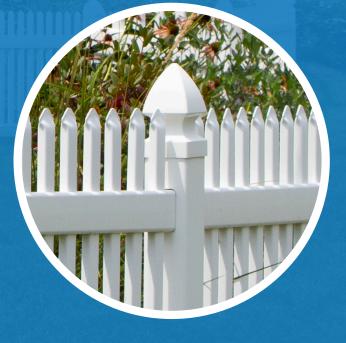

### PICKET FENCE ADD SOME CHARM

Picket fences are a classic way to add charm to your yard. Choose one of our neighborfriendly options with through-pickets (so the fence looks the same on both sides) or a traditionally mounted picket.

See pages 6-7 for style and color availability.