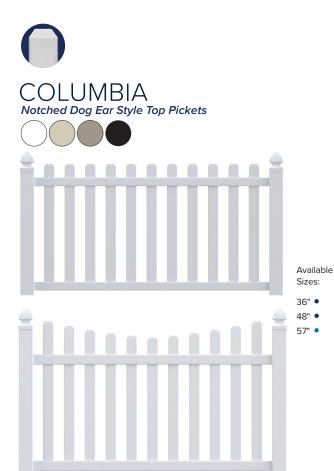

### PICKET FENCE ADD SOME CHARM

Picket fences are a classic way to add charm to your yard. Choose one of our neighborfriendly options with through-pickets (so the fence looks the same on both sides) or a traditionally mounted picket.

See pages 6-7 for style and color availability.