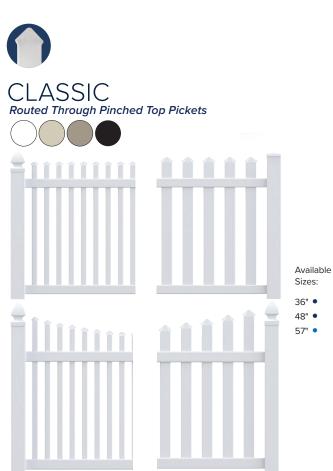

### PICKET FENCE ADD SOME CHARM

Picket fences are a classic way to add charm to your yard. Choose one of our neighborfriendly options with through-pickets (so the fence looks the same on both sides) or a traditionally mounted picket.

See pages 6-7 for style and color availability.