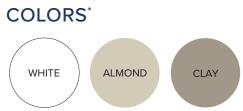

### PRIVACY FENCE CREATE A RETREAT

Superior's privacy fence is the perfect choice for those who want to create a safe, quiet retreat in their own backyards. Make your backyard a place to truly get away!

See page 14 for style and color availability.

56.5" 70" 72" •

14

| Î | n. |
|---|----|
|   | 1  |
|   | 1  |
|   |    |

Available Sizes: 1.5" x 5.5" or 2" x 6" rails 8' or 16' lengths

|  |  | E |
|--|--|---|