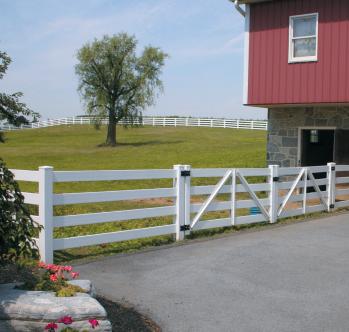

### POST & RAIL FENCE EMBRACE THE COUNTRY

Rustic post and rail fence gives your property the look and feel of a ranch or farm. Superior's post and rail fence is built to hold up to the elements and free your time for other pursuits.

See page 16 for style and color availability.