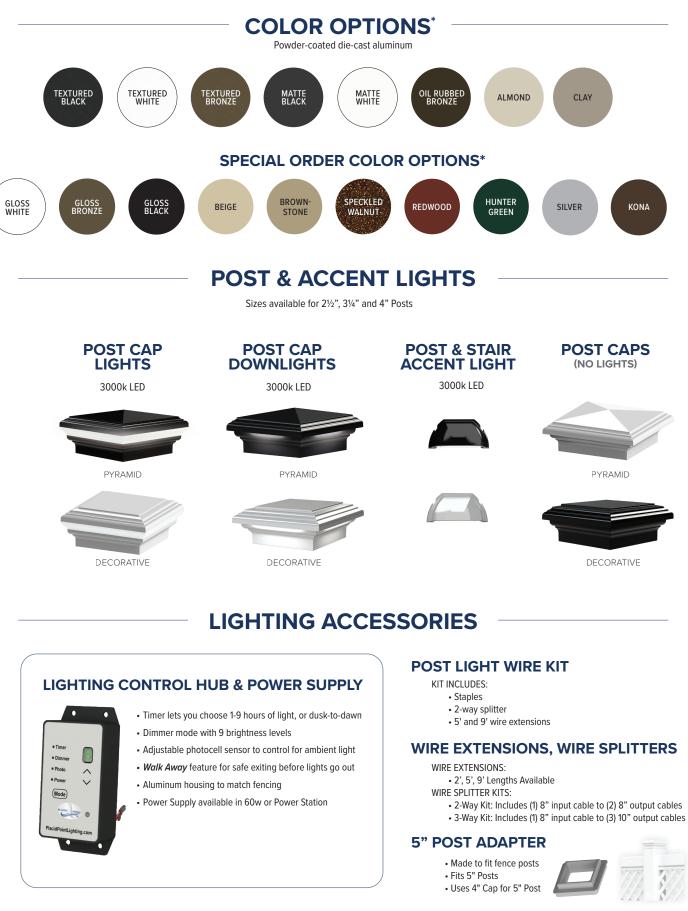

## **BRING YOUR** SPACE TO LIGHT

Create stunning focal points and add atmosphere and safety to your outdoor living space with lighting. Our lighting is designed to pair with railing for a beautiful, seamless look. Post cap and accent lights are made from diecast aluminum and powdercoated to match our vinyl railing and posts exactly. The high-quality coating means that the lights will retain their good looks for years.

Superior's electrical engineers and experts have refined our lights for a long-lasting and easy-to-use system that brings exceptional outdoor lighting to your yard.

19

superiorplasticproducts.com 260 Jalyn Drive, New Holland, PA 17557 Toll Free: 1-800-633-7093