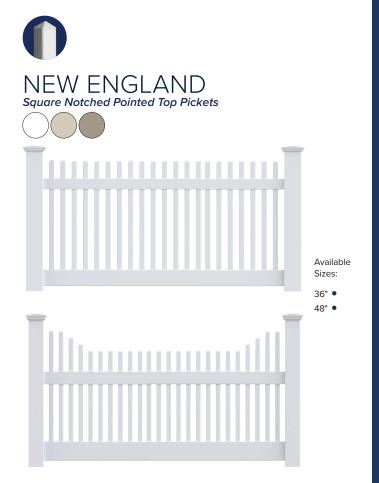

### PICKET FENCE ADD SOME CHARM

Picket fences are a classic way to add charm to your yard. Choose one of our neighborfriendly options with through-pickets (so the fence looks the same on both sides) or a traditionally mounted picket.

See pages 6-7 for style and color availability.