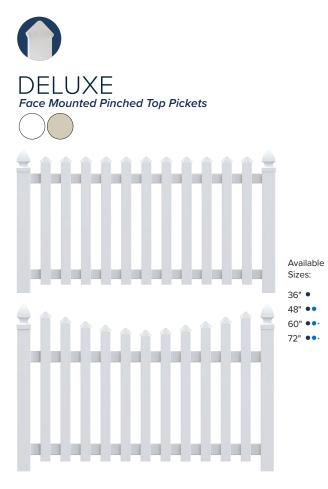

### PICKET FENCE ADD SOME CHARM

Picket fences are a classic way to add charm to your yard. Choose one of our neighborfriendly options with through-pickets (so the fence looks the same on both sides) or a traditionally mounted picket.

See pages 6-7 for style and color availability.