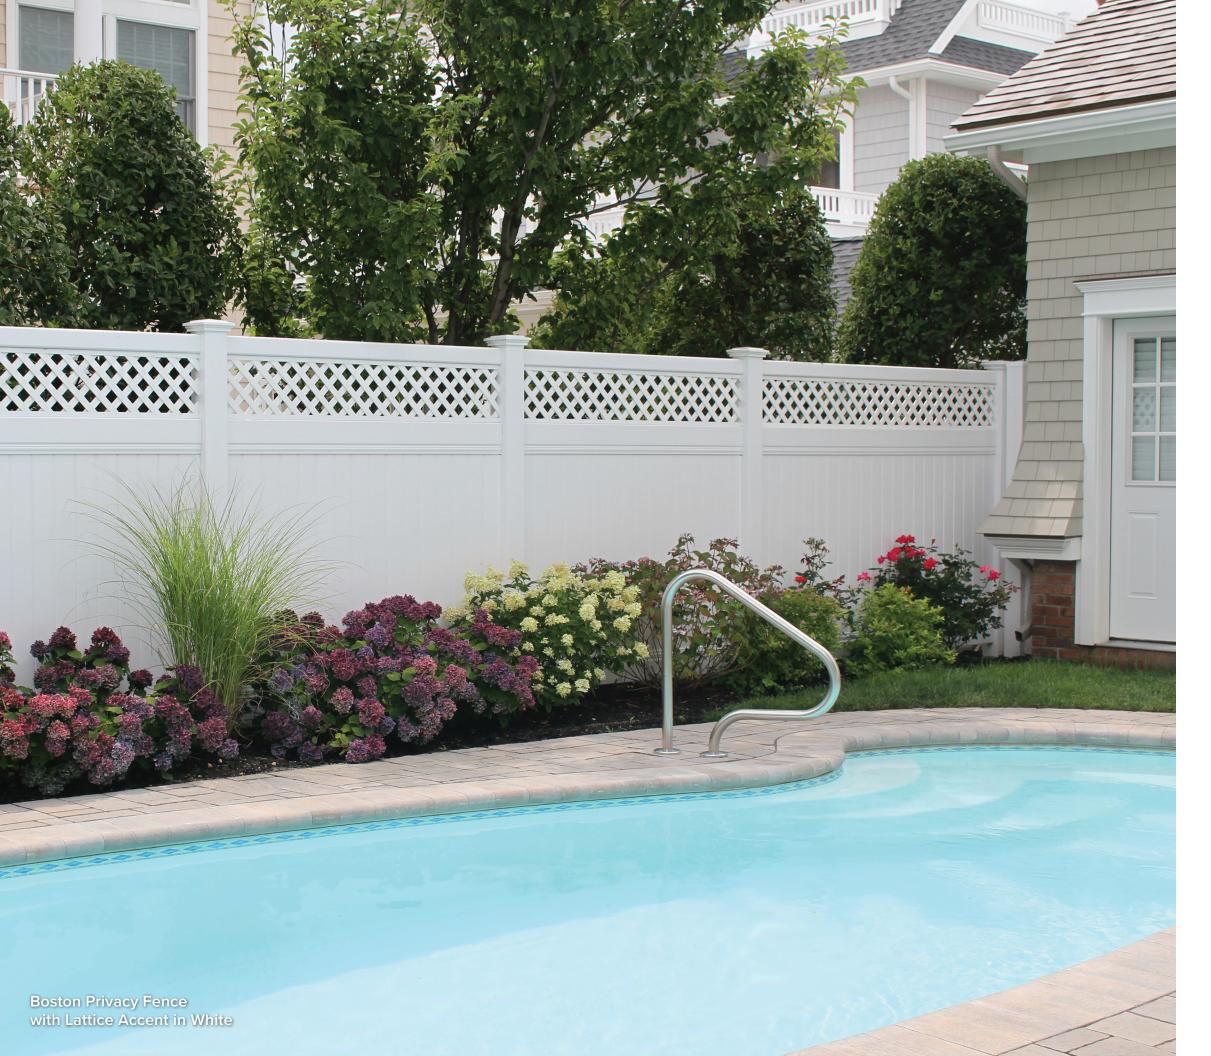

### PRIVACY FENCE CREATE A RETREAT

Superior's privacy fence is the perfect choice for those who want to create a safe, quiet retreat in their own backyards. Make your backyard a place to truly get away!

See page 14 for style and color availability.

56.5" 70" 72" •

14

| Î | n. |
|---|----|
|   | 1  |
|   | 1  |
|   |    |

Available Sizes: 1.5" x 5.5" or 2" x 6" rails 8' or 16' lengths

|  |  | E |
|--|--|---|