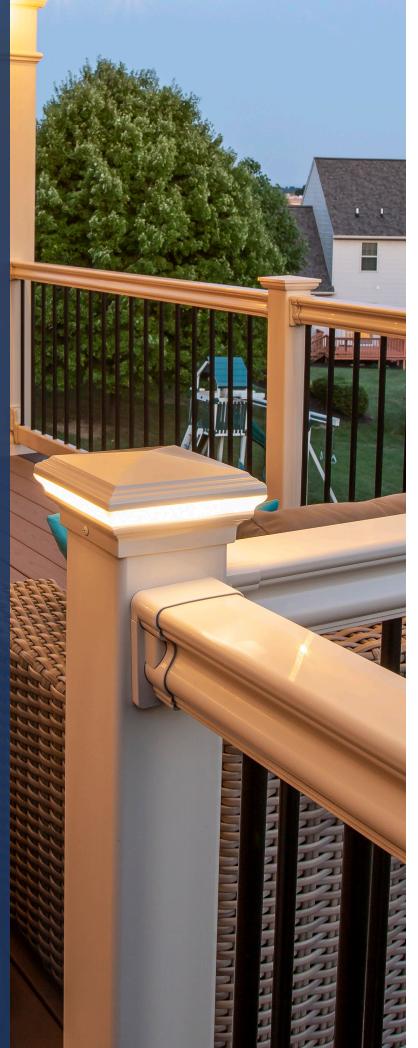

## **BRING YOUR** SPACE TO LIGHT

Create stunning focal points and add atmosphere and safety to your outdoor living space with lighting. Our lighting is designed to pair with railing for a beautiful, seamless look. Post cap and accent lights are made from diecast aluminum and powdercoated to match our vinyl railing and posts exactly. The high-quality coating means that the lights will retain their good looks for years.

Superior's electrical engineers and experts have refined our lights for a long-lasting and easy-to-use system that brings exceptional outdoor lighting to your yard.

19

superiorplasticproducts.com 260 Jalyn Drive, New Holland, PA 17557 Toll Free: 1-800-633-7093